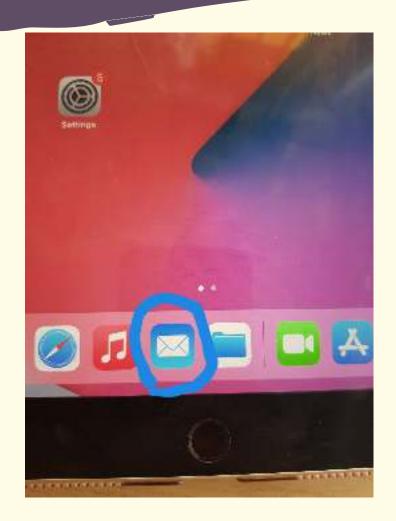

## Sending an email on your iPad

To send an email tap on the blue square with the white envelope in it.

It will open up your inbox where all you emails are stored.

To write an email tap on the square with a pencil in the top right hand corner.