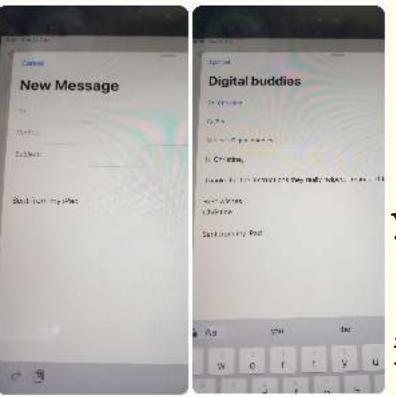

In the 'To' box start to type the email address of the person you want to email. If you have sent or received an email from them their email address should appear in the list. tap the one you want to email. Next tap on 'subject' and type in what the email is about to give the person you are sending it an idea of what it is about. Next tap above 'Sent from my iPad' and type in what you want to write in your email