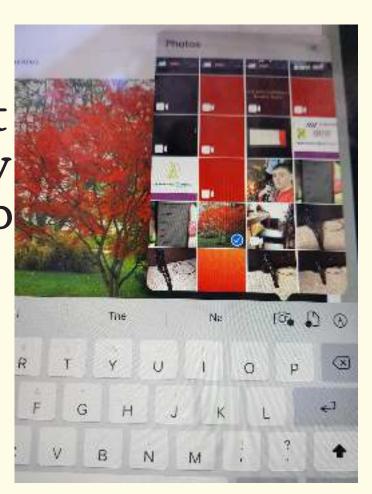

When attaching a photo it will give you the option to take a photo or go to your photo library where all the photos you have taken are stored.

If you choose to take a photo it will take you to your camera. If you want to attach one from your photo library it will take you to all your photos. Tap on the photo (s) you want to attach. When you have finished selecting your photos tap on the x in the right hand corner, it is opposite where it says photos. The photos will now be attached to your email.