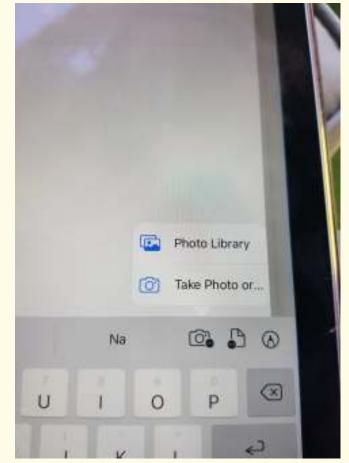

When attaching a photo it will give you the option to take a photo or go to your photo library where all the photos you have taken are stored.

If you choose to take a photo it will take you to your camera. If you want to attach one from your photo library it will take you to all your photos. Tap on the photo (s) you want to attach. When you have finished selecting your photos tap on the x in the right hand corner, it is opposite where it says photos. The photos will now be attached to your email.