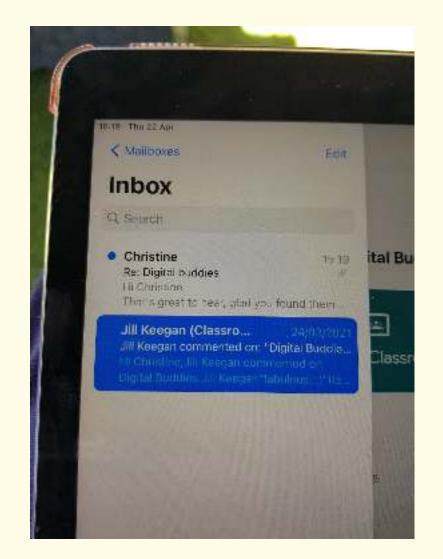

## Sending an email on your iPad

To send an email tap on the blue square with the white envelope in it.

It will open up your inbox where all you emails are stored.

To write an email tap on the square with a pencil in the top right hand corner.