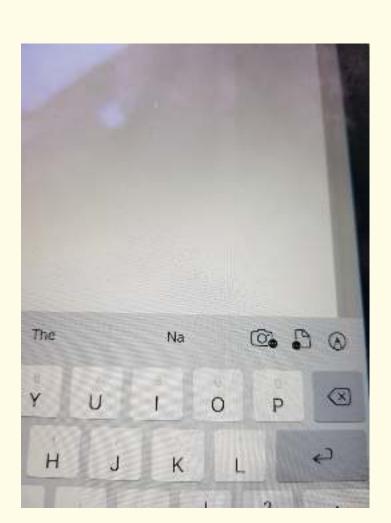

## Sending an email on your iPad

If you would like to attach a photo, video or file to your email tap on either the camera to attach a photo or the rectangle with the corner folded over to attach a file. You will find these in the grey coloured bar above the keyborad.