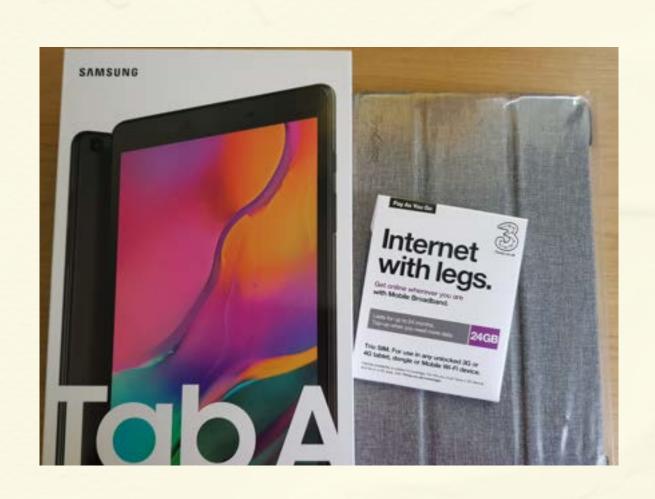

## Getting Started with your Samsung tablet

You will receive a Samsung Galaxy Tab A, a case for the tablet & a data sim card will already be installed

Open the tablet box, inside you will see a tablet, a charging plug, a charging cable & a little silver pin