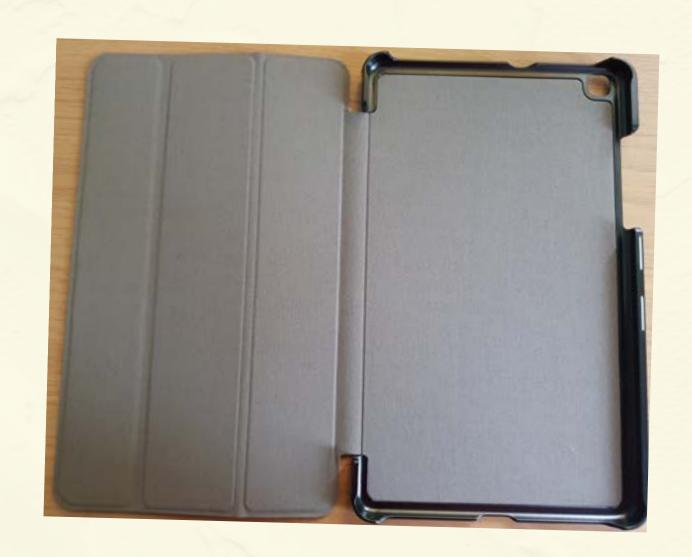

## Getting Started with your Samsung tablet

To put the tablet in its case, open it up, make sure the little hole is on the top right hand side. Gently push the tablet into the case ensuring that the camera at the back lines up with the hole.