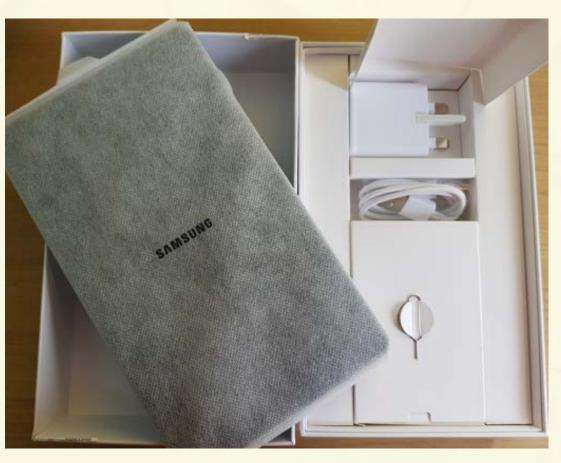

## Getting Started with your Samsung tablet

You will receive a Samsung Galaxy Tab A, a case for the tablet & a data sim card will already be installed

Open the tablet box, inside you will see a tablet, a charging plug, a charging cable & a little silver pin

Remove the tablet from the protective sleeve